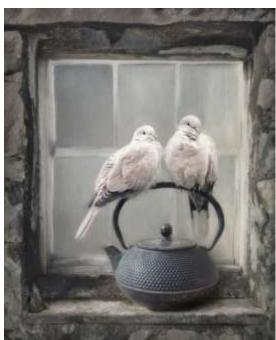

#### The individual image awards were:

- Gold Medal: Ancestors by Paul Hassel, Arden
- Silver Medal: The Red Roof by Jackie Robinson, N.Cheshire
- Silver Medal: Two for Tea by Jackie Robinson, N.Cheshire
- Silver Medal: The Lost Shoe by John Phillips, Richmond & Twickenham

#### **Silver Medals**

The Red Roof by Jackie Robinson N.Cheshire

Two for Tea by Jackie Robinson N.Cheshire

The Lost Shoe by John Phillips Richmond & Twickenham