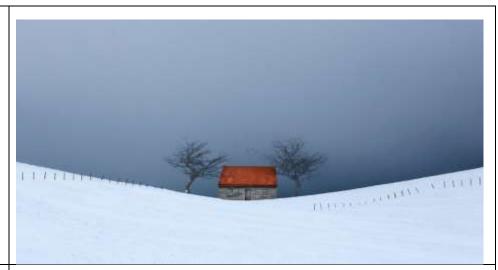

#### The individual image awards were:

- Gold Medal: Ancestors by Paul Hassel, Arden
- Silver Medal: The Red Roof by Jackie Robinson, N.Cheshire
- Silver Medal: Two for Tea by Jackie Robinson, N.Cheshire
- Silver Medal: The Lost Shoe by John Phillips, Richmond & Twickenham

#### **Silver Medals**

The Red Roof by Jackie Robinson N.Cheshire

Two for Tea by Jackie Robinson N.Cheshire

The Lost Shoe by John Phillips Richmond & Twickenham