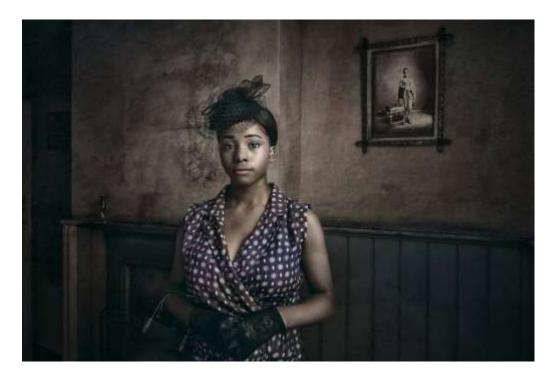

#### The individual image awards were:

- Gold Medal: Ancestors by Paul Hassel, Arden
- Silver Medal: The Red Roof by Jackie Robinson, N.Cheshire
- Silver Medal: Two for Tea by Jackie Robinson, N.Cheshire
- Silver Medal: The Lost Shoe by John Phillips, Richmond & Twickenham

### **Gold Medal**

Ancestors by Paul Hassel, Arden